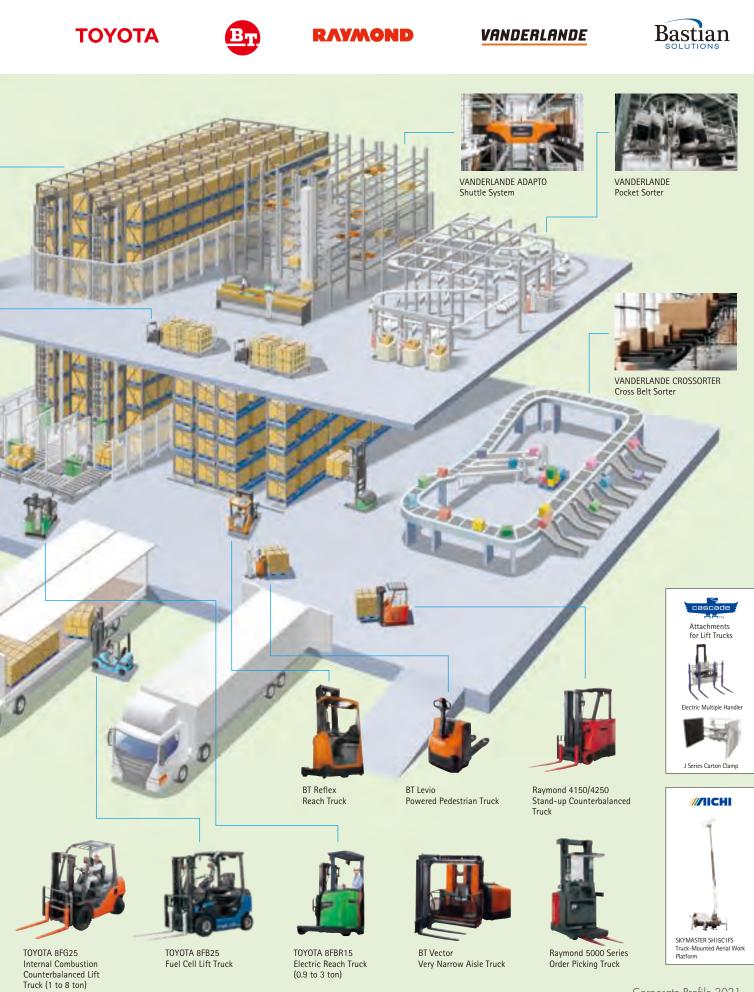

# Business Outline Materials Handling Equipment / Logistics Systems

The Materials Handling Equipment/Logistics Business provides lift trucks and other industrial vehicles and advanced, efficient logistics solutions.

TOYOTA 3TE25 Electric Tow Tractor

TOYOTA 8FB25 Fuel Cell Lift Truck

Very Narrow Aisle Truck