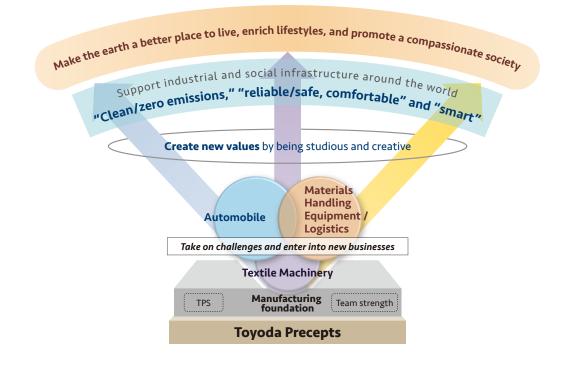

#### Vision 2030

Vision 2030 sets out the Toyota Industries Group's future action, in which we aim to create sustainable growth in harmony with society by keeping our Founding Spirit "Toyoda Precepts" in mind and continuing to operate with the founding Textile Machinery Business as its base and the Automobile and Materials Handling Equipment/ Logistics businesses as its two pillars.

Contribute to making the earth a better place to live, enrich lifestyles, and promote a compassionate society by supporting industrial and social infrastructure around the world through the continuous supply of products/services that anticipate customers' needs.