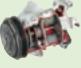

#### For Light and Small Cars

SVE08 Compressor (Vane Type)

10SRE13 Compressor (Swash-Plate, Fixed-Displacement Type)

#### For Buses

7S33 Compressor (Swash-Plate, Externally Controlled, Variable-Displacement Type)

SCSE06 Compressor (Scroll Type)

5S10 Compressor (Swash-Plate, Externally Controlled, Variable-Displacement, Clutchless Type)