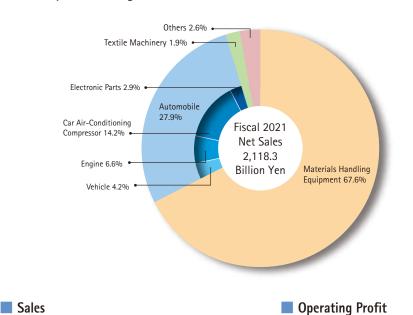

 $\ ^* {\it TOYOTA} \ Material \ Handling \ Company is the name of a division of Toyota \ Industries, not a legally incorporated entity.$ 

Sales by Business Segment (fiscal 2021, ended March 31, 2021)

Note: Figures for fiscal 2017 are based on both JGAAP and IFRS (International Financial Reporting Standards), and figures for fiscal 2018 and onward are based on IFRS.