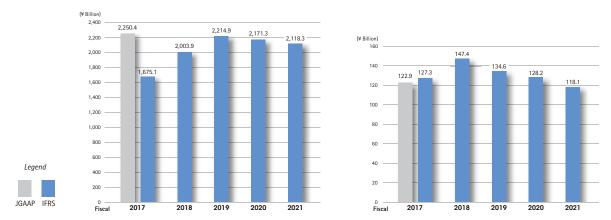

#### Corporate Profile

| Company Name:                 | Toyota Industries Corporation                                                          |  |  |
|-------------------------------|----------------------------------------------------------------------------------------|--|--|
| Established:                  | November 18, 1926                                                                      |  |  |
| Head Office:                  | 2-1, Toyoda-cho, Kariya-shi, Aichi 448-8671, Japan                                     |  |  |
| Major Business Fields:        | Manufacture and sales of textile machinery, materials handling equipment, automobiles, |  |  |
|                               | and automobile parts                                                                   |  |  |
| Capital:                      | ¥80.4 billion (as of March 31, 2021)                                                   |  |  |
| Net Sales <sup>*1</sup> :     | ¥2,118.3 billion (for the period ended March 31, 2021)                                 |  |  |
| Operating Profit*1:           | ¥118.1 billion (for the period ended March 31, 2021)                                   |  |  |
| Profit before Income Taxes*1: | ¥184.0 billion (for the period ended March 31, 2021)                                   |  |  |
| Profit <sup>*1*2</sup> :      | ¥136.7 billion (for the period ended March 31, 2021)                                   |  |  |
| Employees:                    | 66,947 (as of March 31, 2021)                                                          |  |  |
| Consolidated Subsidiaries:    | 256 (Japan: 35 Overseas: 221) (as of March 31, 2021)                                   |  |  |
| Affiliates Accounted for      |                                                                                        |  |  |
| by the Equity Method:         | 20 (Japan: 10 Overseas: 10) (as of March 31, 2021)                                     |  |  |

Note: Business results are rounded down to the nearest 100 million. \*1: Figures are based on IFRS (International Financial Reporting Standards). \*2: Attributable to owners of the parent.

 $\ ^* {\it TOYOTA} \ Material \ Handling \ Company is the name of a division of Toyota \ Industries, not a legally incorporated entity.$ 

Sales by Business Segment (fiscal 2021, ended March 31, 2021)

Note: Figures for fiscal 2017 are based on both JGAAP and IFRS (International Financial Reporting Standards), and figures for fiscal 2018 and onward are based on IFRS.