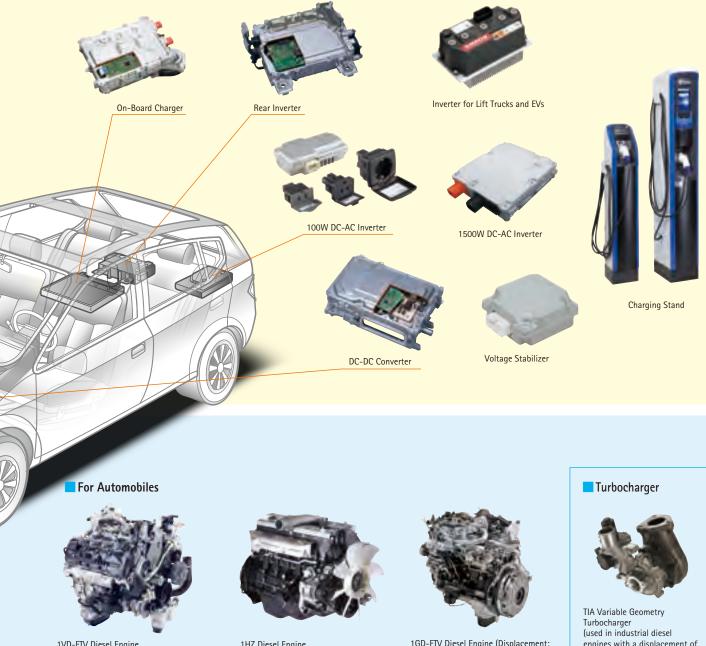

# **Electronic Equipment**

Utilizing power electronics circuit technology and electric drive system development capabilities, the Electronics Business develops and produces power electronic components and equipment for automotive use.