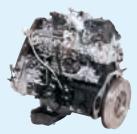

1VD-FTV Diesel Engine (Displacement: 4.5 liters, used in the Land Cruiser)

2KD-FTV Diesel Engine (Displacement: 2.5 liters, used in the Hiace)

1HZ Diesel Engine (Displacement: 4.2 liters, used in the Land Cruiser)