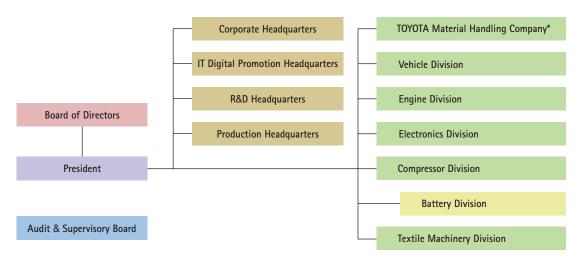

 $\ ^* {\it TOYOTA} \ Material \ Handling \ Company is the name of a division of Toyota \ Industries, not a legally incorporated entity.$ 

Sales by Business Segment (fiscal 2021, ended March 31, 2021)

Note: Figures for fiscal 2017 are based on both JGAAP and IFRS (International Financial Reporting Standards), and figures for fiscal 2018 and onward are based on IFRS.