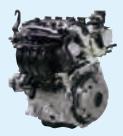

A25A-FKS Gasoline Engine (Displacement: 2.5 liters, used in the RAV4)

1GD-FTV Diesel Engine (Displacement: 2.8 liters, used in the Land Cruiser Prado and Hiace)

M20A-FKS Gasoline Engine (Displacement: 2.0 liters, used in the RAV4 and Corolla Sport