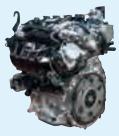

1VD-FTV Diesel Engine (Displacement: 4.5 liters, used in the Land Cruiser)

2KD-FTV Diesel Engine (Displacement: 2.5 liters, used in the Hiace)

1HZ Diesel Engine (Displacement: 4.2 liters, used in the Land Cruiser)