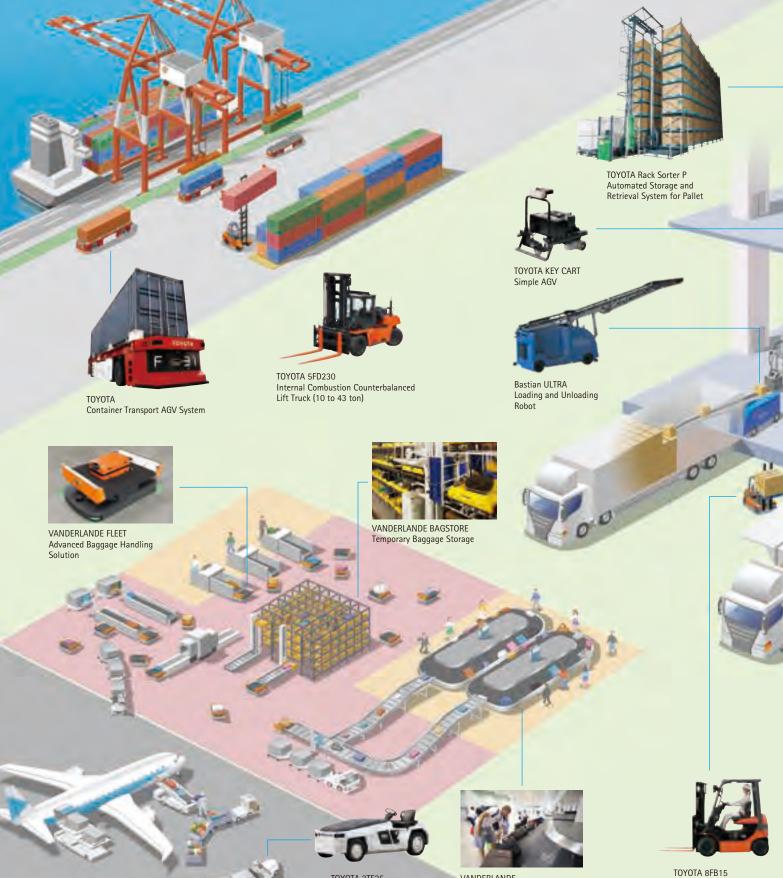

# Business Outline Materials Handling Equipment / Logistics Systems

The Materials Handling Equipment/Logistics Business provides lift trucks and other industrial vehicles and advanced, efficient logistics solutions.

TOYOTA 3TE25 Electric Tow Tractor

TOYOTA 8FB25 Fuel Cell Lift Truck

Very Narrow Aisle Truck